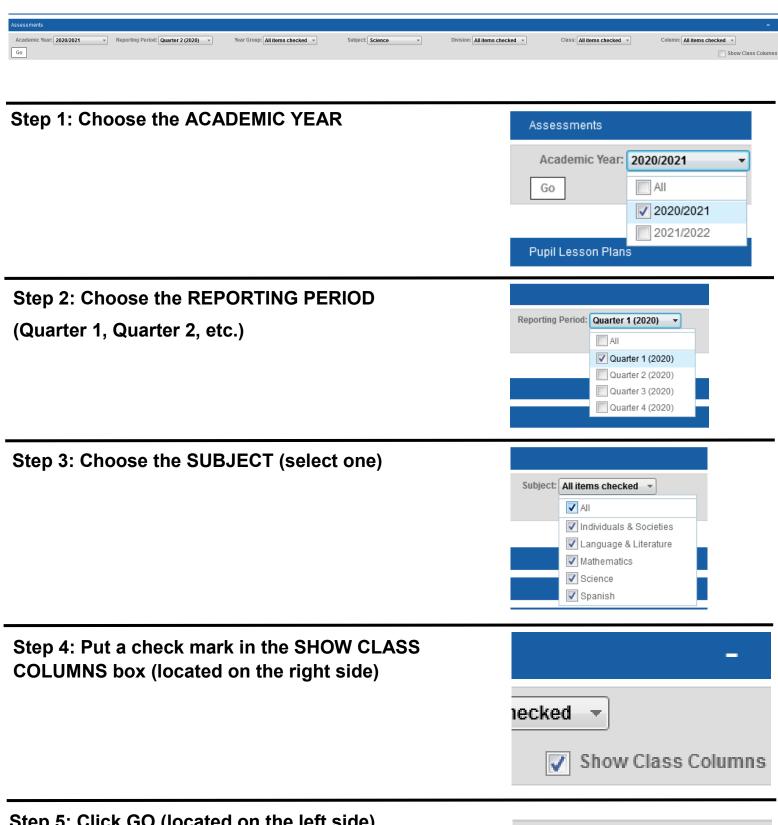

#### **Pupil Details—Assessments**

The ASSESSMENTS section of the portal will allow you to view your student's grades and averages. The first step is to choose ASSESSMENTS.

## Pupil Details—Assessments

Step 5: Click GO (located on the left side)