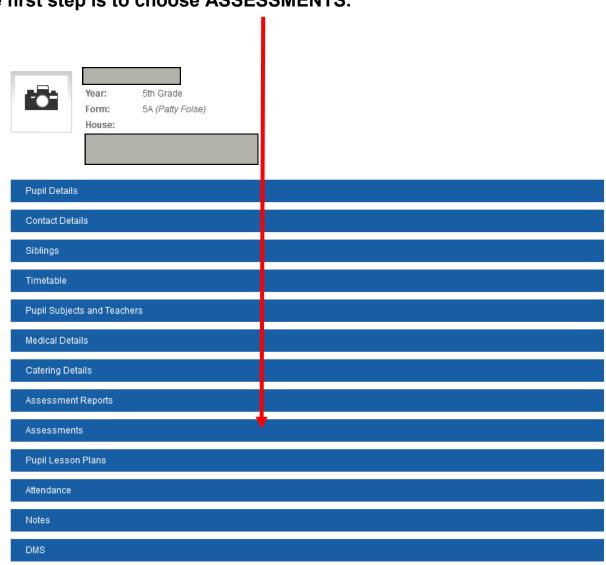

#### **Pupil Details—Assessments**

The ASSESSMENTS section of the portal will allow you to view your student's grades and averages. The first step is to choose ASSESSMENTS.