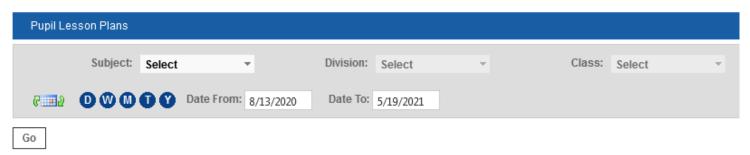

# Pupil Details—Pupil Lesson Plans (Homework)

The Pupil Lesson Plans section of Engage can be used to find homework assignments for the classes. You can customize the amount of days you see by adjusting the date range from one day to the entire year.