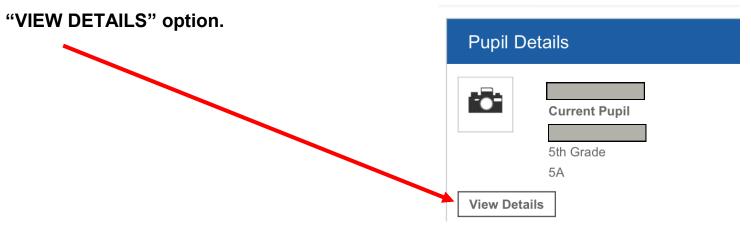

## Engage Homescreen—Pupil Details

Look on the right side of the screen for your student's name to find the