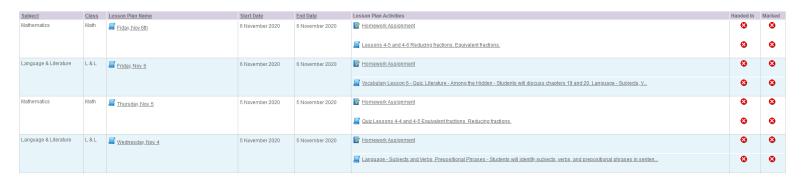

The homework for the day can be viewed by clicking on the blue notebook icon. This will show the date the homework was assigned, the due date, and any other required information.