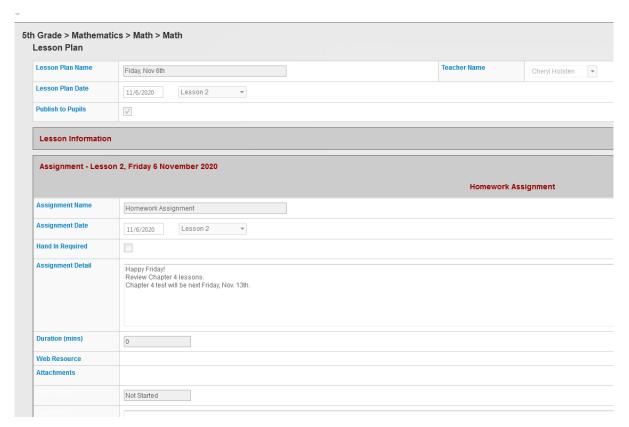

# Pupil Details—Pupil Lesson Plans (Homework)

The Pupil Lesson Plans section of Engage can be used to find homework assignments for the classes. You can customize the amount of days you see by adjusting the date range from one day to the entire year.

The homework for the day can be viewed by clicking on the blue notebook icon. This will show the date the homework was assigned, the due date, and any other required information.